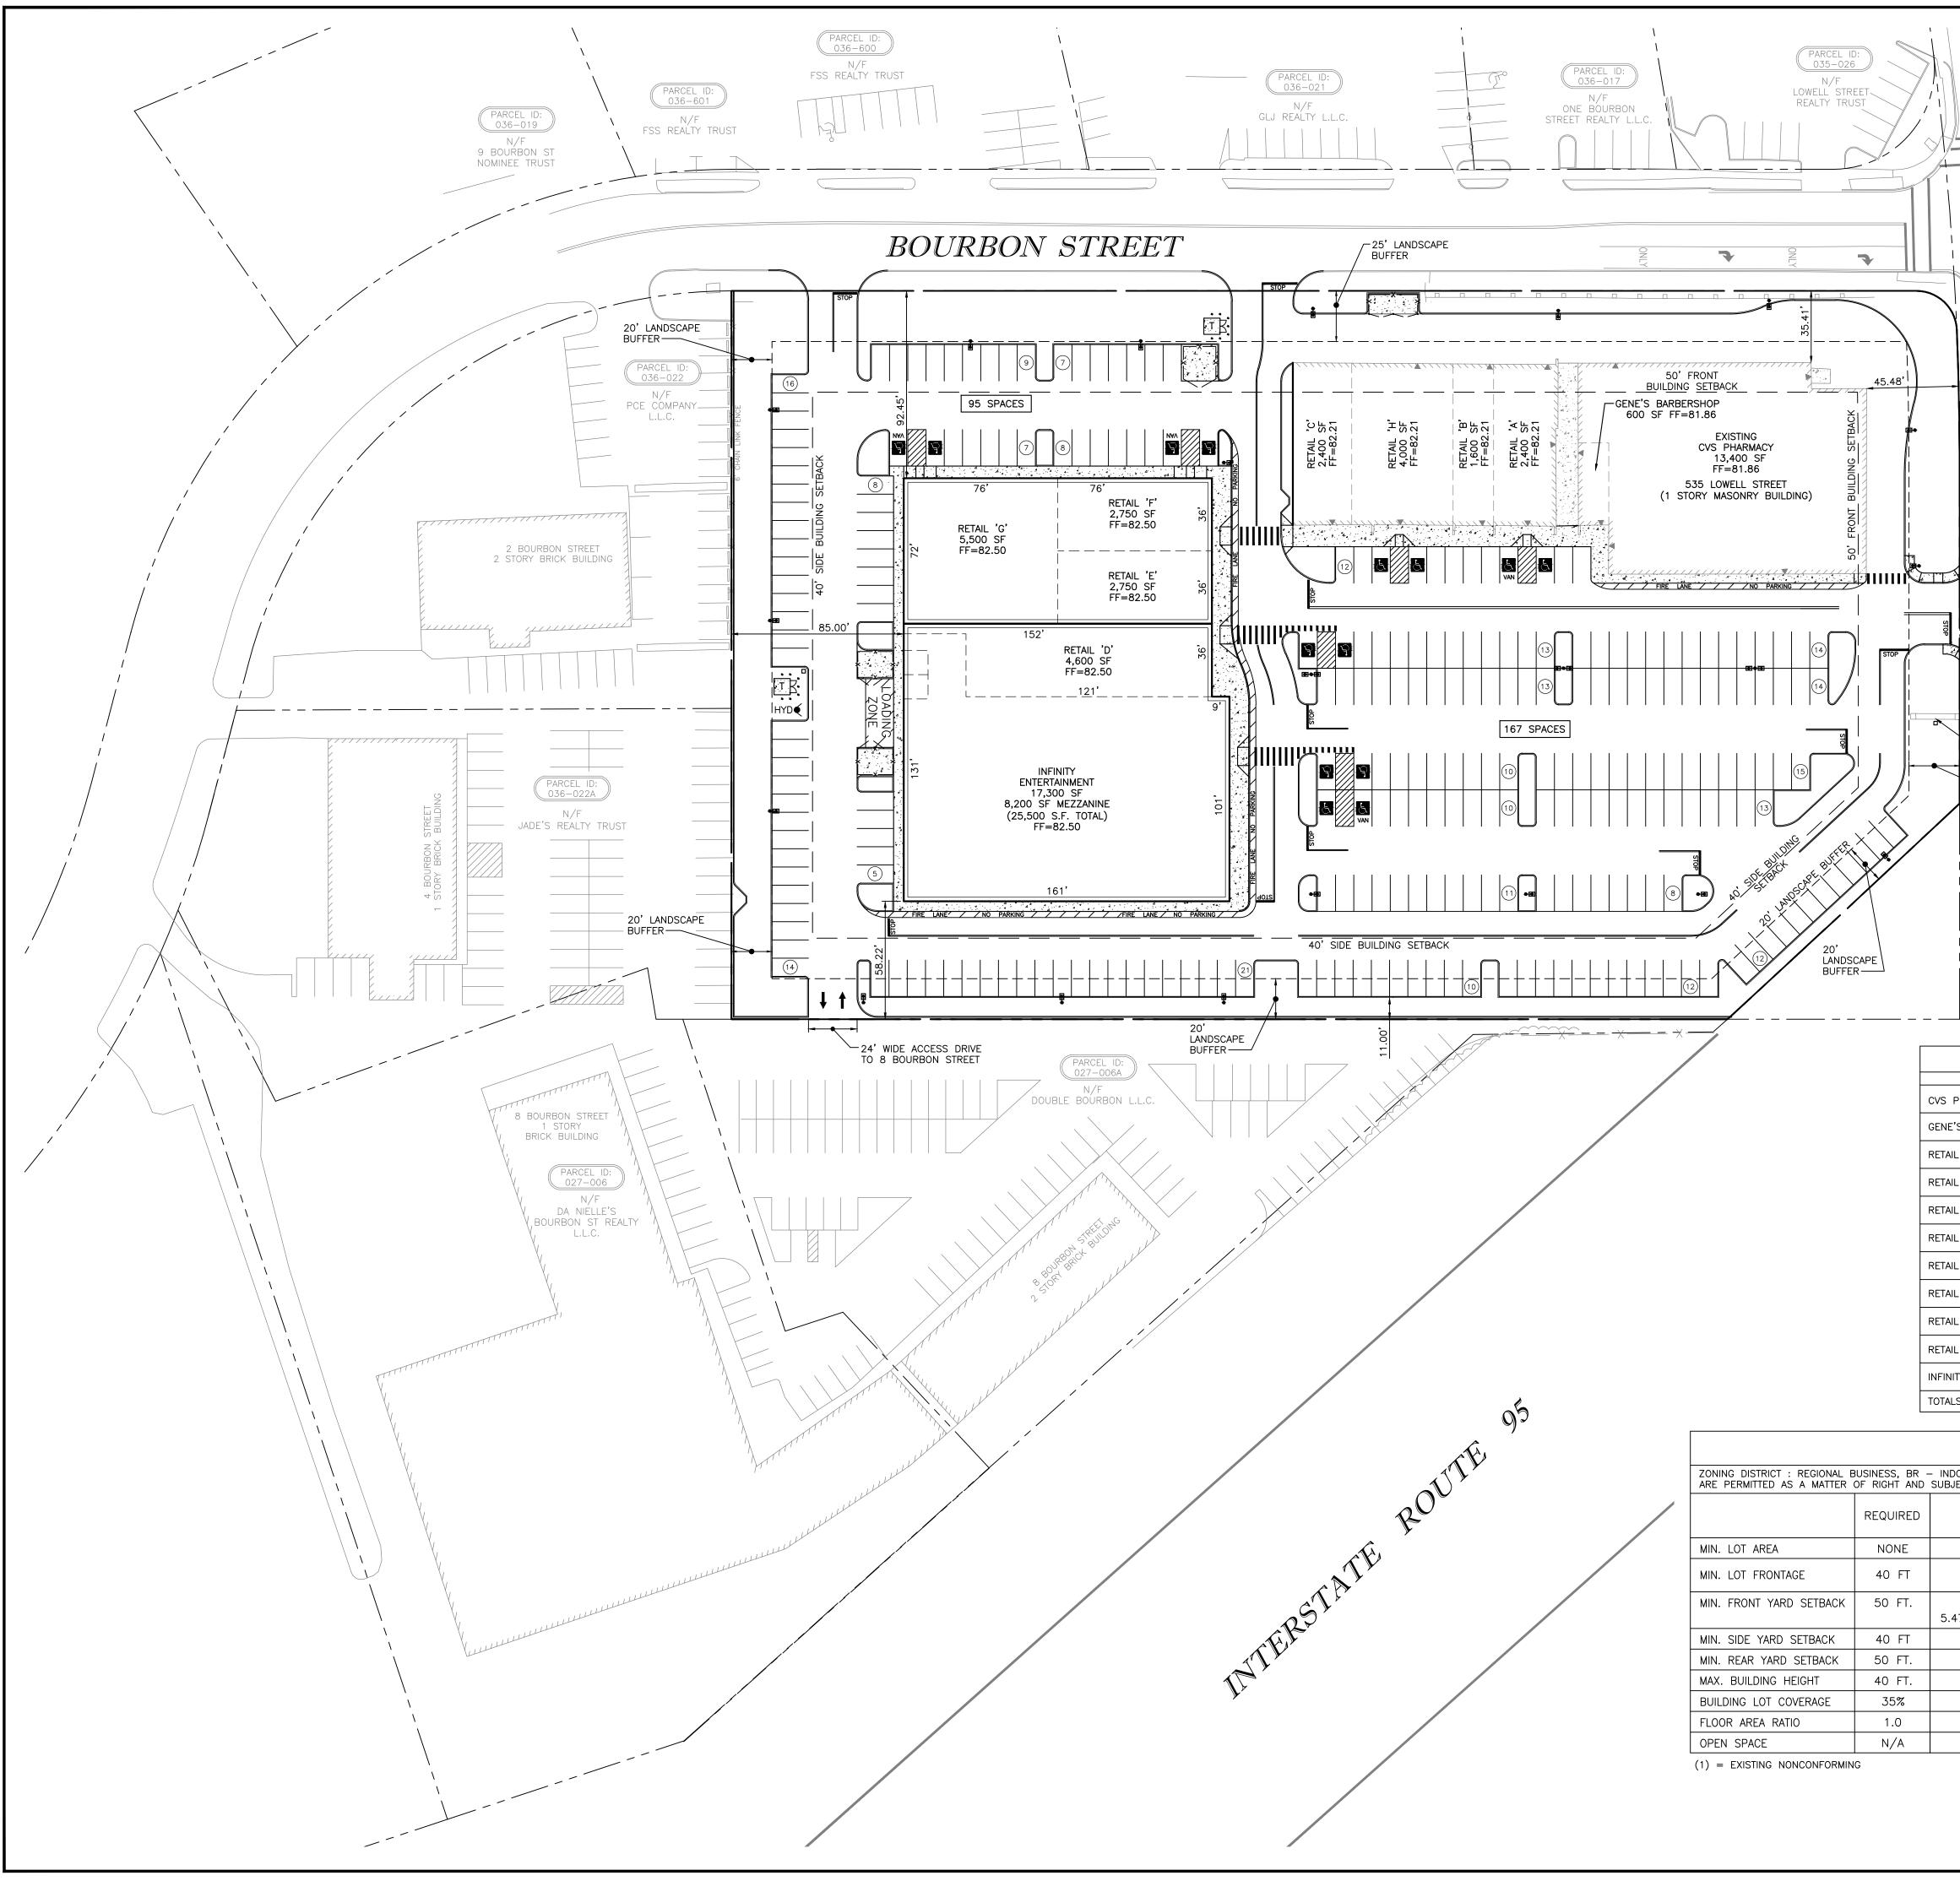

|                                                                                             |                                           |                                                                           |                                                                                      |                          |                  | 1                                                                                      |               |
|---------------------------------------------------------------------------------------------|-------------------------------------------|---------------------------------------------------------------------------|--------------------------------------------------------------------------------------|--------------------------|------------------|----------------------------------------------------------------------------------------|---------------|
|                                                                                             |                                           |                                                                           |                                                                                      |                          |                  |                                                                                        | $\sum$        |
|                                                                                             | /                                         |                                                                           |                                                                                      |                          |                  |                                                                                        | Date          |
|                                                                                             |                                           |                                                                           |                                                                                      |                          |                  |                                                                                        |               |
| h                                                                                           |                                           |                                                                           |                                                                                      |                          | /                |                                                                                        |               |
|                                                                                             | PARCEL ID:<br>035-028                     |                                                                           |                                                                                      |                          | $\mathcal{L}$    |                                                                                        |               |
| EXISTING<br>SIGNALIZE<br>INTERSEC                                                           | ED PK REALTY TRUST                        |                                                                           |                                                                                      |                          |                  |                                                                                        | ion           |
|                                                                                             |                                           |                                                                           |                                                                                      |                          | ý                |                                                                                        | Revision      |
|                                                                                             |                                           |                                                                           |                                                                                      | Ĭ                        |                  |                                                                                        |               |
| <b>1</b>                                                                                    |                                           |                                                                           |                                                                                      |                          |                  |                                                                                        |               |
|                                                                                             |                                           |                                                                           |                                                                                      | $\langle V \rangle$      |                  |                                                                                        |               |
|                                                                                             |                                           |                                                                           |                                                                                      |                          |                  |                                                                                        | No.           |
| ONLY                                                                                        |                                           |                                                                           |                                                                                      |                          |                  |                                                                                        |               |
|                                                                                             |                                           |                                                                           |                                                                                      |                          |                  |                                                                                        | Date          |
| EET                                                                                         |                                           |                                                                           |                                                                                      |                          |                  |                                                                                        |               |
| STRI                                                                                        |                                           |                                                                           |                                                                                      |                          |                  |                                                                                        |               |
|                                                                                             |                                           |                                                                           |                                                                                      |                          |                  |                                                                                        |               |
|                                                                                             |                                           |                                                                           |                                                                                      |                          |                  |                                                                                        | L.            |
|                                                                                             | 8                                         |                                                                           |                                                                                      |                          |                  |                                                                                        | Revision      |
|                                                                                             | o                                         |                                                                           |                                                                                      |                          |                  |                                                                                        |               |
| MA                                                                                          | 0                                         |                                                                           |                                                                                      |                          |                  |                                                                                        |               |
|                                                                                             | 8                                         |                                                                           |                                                                                      |                          |                  |                                                                                        |               |
|                                                                                             |                                           |                                                                           |                                                                                      |                          |                  |                                                                                        | No.           |
| PYL PYL                                                                                     | STING<br>LON SIGN                         |                                                                           |                                                                                      |                          |                  |                                                                                        | $\mathcal{V}$ |
|                                                                                             | LANDSCAPE<br>FFER                         |                                                                           |                                                                                      |                          |                  |                                                                                        | $\mathcal{A}$ |
|                                                                                             |                                           |                                                                           |                                                                                      |                          |                  | Seal:                                                                                  |               |
|                                                                                             |                                           |                                                                           |                                                                                      |                          |                  |                                                                                        |               |
|                                                                                             |                                           |                                                                           |                                                                                      |                          |                  |                                                                                        |               |
|                                                                                             |                                           |                                                                           |                                                                                      |                          |                  |                                                                                        |               |
|                                                                                             |                                           |                                                                           |                                                                                      |                          |                  |                                                                                        |               |
|                                                                                             |                                           |                                                                           |                                                                                      |                          |                  | Designed by: BPD<br>Drawn by: KPM                                                      |               |
| II I II                                                                                     | PAR                                       | KING                                                                      | TABLE                                                                                |                          |                  | Checked by: BPD<br>Scale: 1"=40'                                                       |               |
| USE<br>S PHARMACY                                                                           | BUILDING AREA RE                          | SHOPPIN                                                                   | NG CENTER                                                                            | PARKING REQUIRED         | PARKING PROVIDED | Date: 12/21/2015                                                                       | ノ             |
| NE'S BARBERSHOP                                                                             | 600 S.F.                                  | 1 SP/250 SF G.L.<br>SHOPPING CENTE<br>1 SP/250 SF G.L                     |                                                                                      | 2 SPACES                 |                  |                                                                                        |               |
| TAIL 'A'                                                                                    | 2,400 S.F.                                | SHOPPIN<br>1 SP/25                                                        | IG CENTER<br>0 SF G.L.A.                                                             | 10 SPACES                |                  | Prepared for:<br>535 LOWELL STREET                                                     |               |
| TAIL 'B'                                                                                    | 1,600 S.F.                                | SHOPPING CENTER<br>1 SP/250 SF G.L.A.<br>SHOPPING CENTER                  |                                                                                      | 6 SPACES                 |                  | PEABODY, LLC<br>C/O YEBBA REALTY VENTURES<br>19 PROSPECT STREET<br>WAKEFIELD, MA 01960 |               |
| AIL 'C' 2,400 S.F.                                                                          |                                           | 1 SP/25<br>SHOPPIN                                                        | 0 SF G.L.A.<br>NG CENTER                                                             | 10 SPACES                |                  |                                                                                        |               |
| AIL D 4,600 S.F. 1 SP/                                                                      |                                           | 1 SP/25<br>SHOPPIN                                                        | 0 SF G.L.A.<br>NG CENTER                                                             | 18 SPACES<br>11 SPACES   |                  | 617-733-3097                                                                           |               |
|                                                                                             |                                           | 0 SF G.L.A.<br>NG CENTER<br>0 SF G.L.A.                                   | 11 SPACES                                                                            |                          |                  | ノ                                                                                      |               |
| TAIL 'G'                                                                                    | 5,500 S.F.                                | SHOPPIN<br>1 SP/25                                                        | NG CENTER<br>0 SF G.L.A.                                                             | 22 SPACES                |                  | Prepared by:                                                                           |               |
| TAIL 'H'                                                                                    | 4,000 S.F.                                | 1 SP/25                                                                   | NG CENTER<br>0 SF G.L.A.<br>NG CENTER                                                | 16 SPACES                |                  | RJO'CONNELL                                                                            |               |
| TINITY ENTERTAINMENT                                                                        | 25,500 S.F.<br>65,500 S.F.                |                                                                           | 0 SF G.L.A.                                                                          | 102 SPACES<br>262 SPACES | 262 SPACES       | & ASSOCIATES, INC                                                                      | <b>C.</b>     |
|                                                                                             |                                           |                                                                           |                                                                                      |                          |                  | & LAND PLANNERS<br>80 MONTVALE AVE                                                     |               |
|                                                                                             | ONING TABLE<br>retail (less than 50,000 s | E) DAN                                                                    |                                                                                      |                          |                  | STONEHAM, MA 02180<br>781-279-0180<br>FAX: 781-279-0173                                |               |
| JBJECT TO SITE PLAN                                                                         | APPROVAL FROM THE PLANNI                  | NG BOARI                                                                  | ).                                                                                   |                          |                  |                                                                                        | ノ             |
|                                                                                             | EXISTING                                  |                                                                           |                                                                                      | PROPOSED                 |                  | Project Name:                                                                          |               |
| 4.86 ACRES (211,645 SF) 4.86 ACRES (211,645 SF)   249' - LOWELL STREET 249' - LOWELL STREET |                                           |                                                                           |                                                                                      |                          |                  | REDEVELOPMENT OF<br>535 LOWELL STREET                                                  |               |
| 45.48 <sup>'(1)</sup> – PHA                                                                 | - BOURBON STREET<br>ARMACY (BOURBON STREI | 600' – BOURBON STREET<br>45.48' <sup>(1)</sup> – PHARMACY (LOWELL STREET) |                                                                                      |                          | PEABODY, MA      |                                                                                        |               |
|                                                                                             | FUNHOUSE (BOURBON S<br>BONKERS FUNHOUSE   | TREET)                                                                    | 35.41 <sup>'(1)</sup> – PHARMACY (BOURBON STREET)<br>58.22' – INFINITY ENTERTAINMENT |                          |                  | Drawing Name:<br>CONCEPTUAL                                                            |               |
| N/A                                                                                         |                                           |                                                                           | N/A                                                                                  |                          |                  | SITE PLAN                                                                              |               |
| < 40 FT.<br>23.6%                                                                           |                                           |                                                                           | < 40 FT.<br>27.1%                                                                    |                          |                  |                                                                                        | ノ             |
| 0.24<br>2.9%                                                                                |                                           |                                                                           | 0.31                                                                                 |                          |                  | Drawing No.:                                                                           | $\mathbf{r}$  |
|                                                                                             | /                                         |                                                                           |                                                                                      | 1 7.0%                   |                  |                                                                                        |               |
|                                                                                             |                                           |                                                                           | 40                                                                                   | 0 20                     | 40 80            | CP-21                                                                                  |               |
| GRAPHIC SCALE IN FEET                                                                       |                                           |                                                                           |                                                                                      |                          |                  |                                                                                        | J             |
|                                                                                             |                                           |                                                                           |                                                                                      |                          |                  | Copyright © 2015 by R.J. O'Connell & Associates                                        | s, Inc.       |